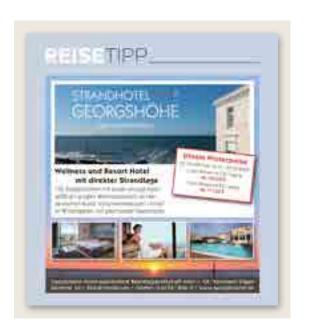

# Reisetipp

The **Reisetipp (Travel Tip)** enables you to present your service in a prominent decorative frame, which makes your ad eye-catching. The Reisetipp guarantees a prestigious presentation.

| Format                                 |                        | Rate      |
|----------------------------------------|------------------------|-----------|
| Fixed format ad: 118 mm/120 mm, 4C     |                        | 2.215,00€ |
|                                        |                        |           |
| Overall format incl. decorative frame: | 3 columns (139 mm)/150 | mm        |
| Placement:                             | In ad section          |           |
| Publication:                           | WELT AM SONNTAG (Sat   | .+Sun.)   |
| Ad and print material deadline:        | Tuesday, 2 p.m.        |           |