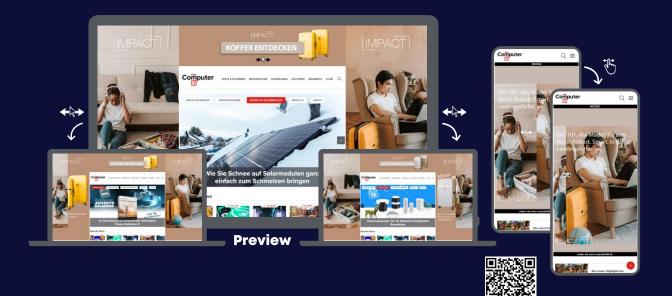

## Two surfaces in one ad with maximum viewability!

How it works: Two background images, or 6 Creatives<sup>1</sup>, which become visible alternately by moving the mouse; in the Mobile Interscroller, the two Creatives become visible by swiping

**Booking options:** Home Run Deluxe (see object factsheets)

Notes: A billboard is required for tablets

) The 6 Creatives consist of 2x Sitebar left + 2x Sitebar right + 2x Billboard, a background color (HEX color code) can be supplied Technical specifications of the advertising formats and dimensions can be found at <u>https://www.mediaimpact.de/en/digital-formats</u> All prices are (unless otherwise stated) CPM or fixed prices, less usual discounts and AE, plus VAT. | Errors and omissions excepted.