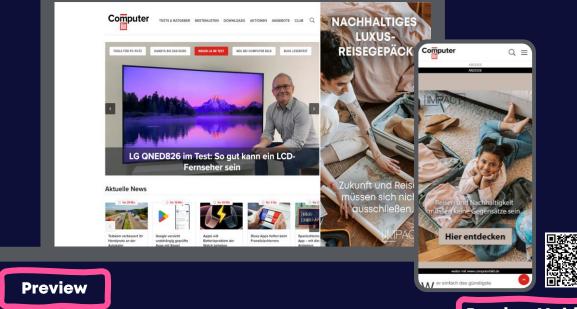

## **MULTISCREEN SITEBAR**

## Always on the safe side - also in our portfolio!

**How it works:** Stationary advertising material adapts dynamically to the screen size; placement on the right edge of the screen; extension of the desktop sitebar into the mobile interscroller; the interscroller lies behind the article and gradually becomes visible through scrolling