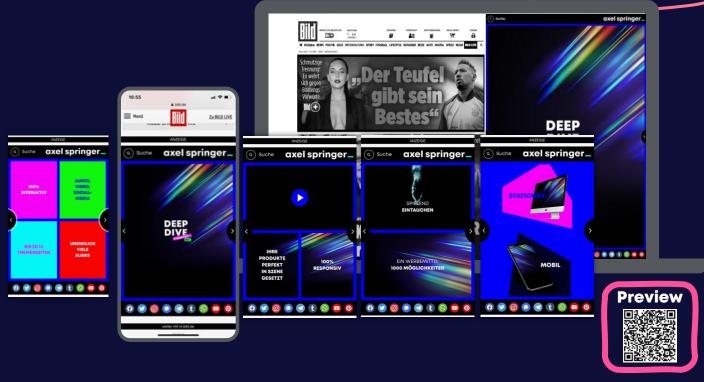

## Interactive staging of your product variety!

**How it works:** up to 8 different charts on one AdSlot, charts can each be customised with images, videos, claims and CTAs; high engagement rates thanks to customised design of the advertising media

**Booking options:** Ros & Custom, RoC and RoP, can also be booked as a fixed home run placement (see object factsheets)

Note: different targeting options, see targeting price list

| FORMAT                                          | PRICE        |      |
|-------------------------------------------------|--------------|------|
| <b>Engagement Ad</b><br>Sitebar + Interscroller | RoS & Custom | 92 € |
|                                                 | RoC          | 82 € |
|                                                 | RoP          | 77 € |