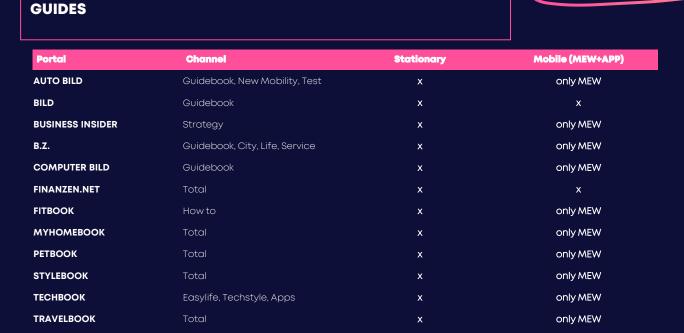

6,90 MONUNIY MIO. 00

14,19 monthly Mio. UU1

19,13 monthly Mio. UU<sup>1</sup>

| Portal        | Channel                                          | Stationary | Mobile (MEW+APP) |
|---------------|--------------------------------------------------|------------|------------------|
| BILD          | Lifestyle, News, Guide,<br>Entertainment, Health | x          | x                |
| COMPUTER BILD | Tip center, Video                                | x          | only MEW         |
| FITBOOK       | Total                                            | x          | only MEW         |
| МҮНОМЕВООК    | Total                                            | x          | only MEW         |
| PETBOOK       | Total                                            | x          | only MEW         |
| STYLEBOOK     | Total                                            | x          | only MEW         |
| ТЕСНВООК      | Total                                            | x          | only MEW         |
| TRAVELBOOK    | Total                                            | x          | only MEW         |
| WELT          | ICON, Travel, Health                             | x          | X                |