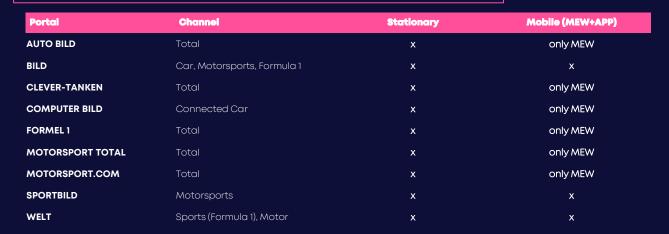

0,90 monthly Mio. UU1

2,84 monthly Mio. UU<sup>1</sup>

3,65 monthly Mio. UU<sup>1</sup>

| Portal           | Channel                                     | Stationary | Mobile (MEW+APP) |
|------------------|---------------------------------------------|------------|------------------|
| AUTO BILD        | Motorsports, Sportscars,<br>Motorsporttotal | ×          | only MEW         |
| B.Z.             | Sport                                       | x          | only MEW         |
| BILD             | Sports, Football, Bundesliga                | x          | X                |
| COMPUTERBILD     | Connected Sports                            | x          | only MEW         |
| FITBOOK          | Total                                       | x          | only MEW         |
| FORMEL 1         | Total                                       | x          | only MEW         |
| MOTORSPORT TOTAL | Total                                       | x          | only MEW         |
| MOTORSPORT.COM   | Total                                       | x          | only MEW         |
| SPORT BILD       | Total                                       | x          | x                |
| WELT             | Sports, Football                            | x          | х                |