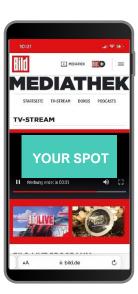

## LIVESTREAM AD

## THE NEW OTT-PRODUCT FROM MEDIA IMPACT

- Video ad integrated in the TV and event livestream of BILD and WELT.
- Server-side ad playout in the (TV-)adbreaks directly in the stream.
- Brandsafe Since strict TV specifications are adhered to.
- No Adblocking, No Buffering
- Very high VTR, Since the ad is not clickable and the user:s do not leave the page.
- Targetingoptions: geo, technical and temporal targeting as well as targeting via IP address.
- Programmatic bookable