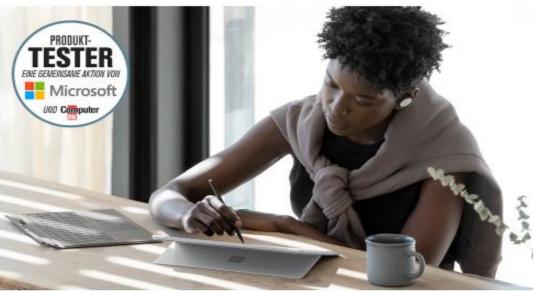

### Produkttester gesucht: Testen Sie das Microsoft Surface Pro 8

Microsoft Surface Pro 8: Jetzt als Produktt

02.12.2021, 16:58 Uhr von Christian Lanzerath

Microsoft verspricht mit dem Surface Pro 8 ein starkes 2-in-1 Gerät, das die Leistung eines Premium-Laptops und die Vielseitigkeit eines Tablets bieten soll. Stimmt das? Bewerben Sie sich jetzt als Lesertester, probieren Sie es aus - und behalten Sie das Testgerät.

Vielseitige Nutzung, ultraschlanke Linie, starke Performance – das Microsoft Surface Pro 8 vereint viel Leistung und praktische Funktionen in einem schmalen Gehäuse. Das 2-in-1-Gerät verwenden Sie sowohl als Laptop wie auch als Tablet. Den 13 Zoll großen Touchscreen bedienen Sie nicht nur mit den Fingern, sondern zum intuitiven Zeichnen und Schreiben auch mit dem neuen Surface Slim Pen 2. Durch den eingebauten Chip gibt der Stift Ihnen ein haptisches Feedback, damit es sich fast anfühlt, als würden Sie auf Papier schreiben. Ob das stimmt, können Sie als Lesertester einfach ausprobieren, denn ein Surface Slim Pen 2 liegt dem Testgerät bei. Das gilt ebenso für das Surface Pro Signature