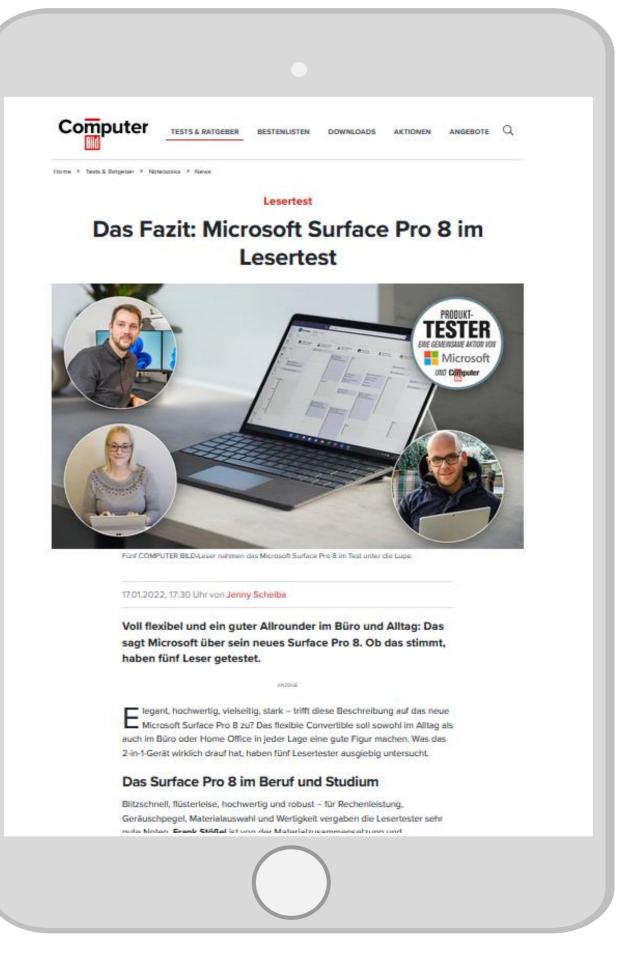

### Produkttester gesucht: Testen Sie das Microsoft Surface Pro 8

Microsoft Surface Pro 8: Jetzt als Produktt

02.12.2021, 16:58 Uhr von Christian Lanzerath

Microsoft verspricht mit dem Surface Pro 8 ein starkes 2-in-1 Gerät, das die Leistung eines Premium-Laptops und die Vielseitigkeit eines Tablets bieten soll. Stimmt das? Bewerben Sie sich jetzt als Lesertester, probieren Sie es aus - und behalten Sie das Testgerät.

Vielseitige Nutzung, ultraschlanke Linie, starke Performance – das Microsoft Surface Pro 8 vereint viel Leistung und praktische Funktionen in einem schmalen Gehäuse. Das 2-in-1-Gerät verwenden Sie sowohl als Laptop wie auch als Tablet. Den 13 Zoll großen Touchscreen bedienen Sie nicht nur mit den Fingern, sondern zum intuitiven Zeichnen und Schreiben auch mit dem neuen Surface Slim Pen 2. Durch den eingebauten Chip gibt der Stift Ihnen ein haptisches Feedback, damit es sich fast anfühlt, als würden Sie auf Papier schreiben. Ob das stimmt, können Sie als Lesertester einfach ausprobieren, denn ein Surface Slim Pen 2 liegt dem Testgerät bei. Das gilt ebenso für das Surface Pro Signature