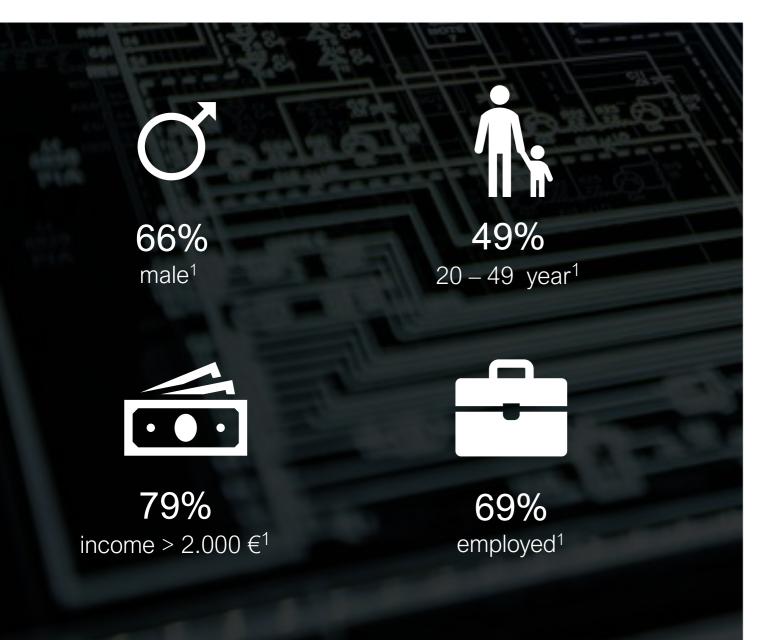

# Readers-TEST WITH COMPUTERBILD.DE

21,89

4.8.68

Quelle: AGOF daily digital facts, Basis: digitale WNK 16+ Jahre (61,17 Mio.); Einzelmonat Dezember 2020; abgerufen am: 15.01.2021 <sup>2</sup>IVW September 2021