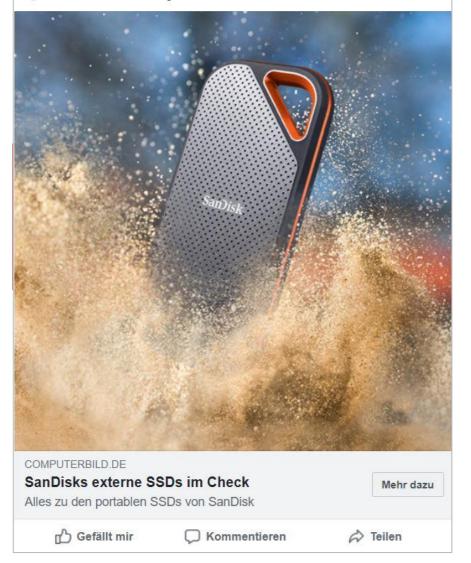

### Portable SSDs von SanDisk im Check

Wer seine Daten häufig mitnehmen muss, kommt an einer SSD nicht vorbei. Von SanDisk gibt es zwei Modelle, die speziell für den Außeneinsatz entwickelt wurden und besonders widerstandsfähig sind. Was die Speicherlösungen können und für wen sie sich lohnen, erfahren Sie im Check.

Wer seine Daten häufig mitnehmen muss, kommt an einer SSD nicht vorbei. Von SanDisk gibt es zwei Modelle, die speziell für den Außeneinsatz entwickelt wurden und besonders widerstandsfähig sind. Was die Speicherlösungen können und für wen sie sich lohnen, erfahren Sie im Check.