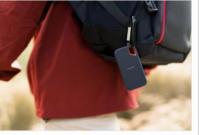

# MEDIA-PACKAGE

Auch perfekt fürs Home-Office: Eigentlich sind diese portablen SSDs von SanDisk gegen Wasser und Sand getestet, aber Kaffee 😁 und Kekskrümel 🥴 müssten sie ebenfalls gut abkönnen.