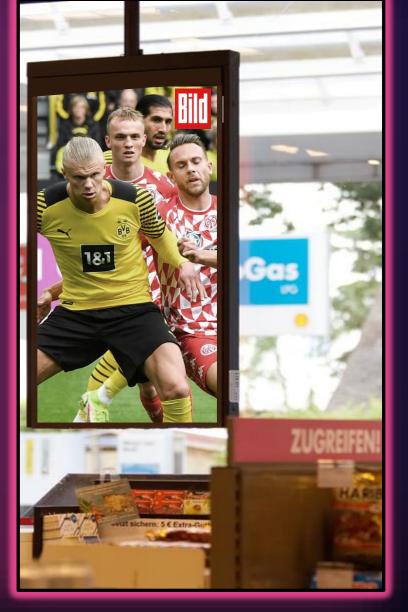

#### FUEL RANGE

Bundesliga content is now available at all Shell service stations! 20 seconds of exclusive Bundesliga highlights followed by a content roll and your advertising message.

Benefit from the attractively placed, large-area and high-resolution screens directly at the point of interest.

Plus a contact guarantee of up to 3 minutes per refueling and a secure "lockdown-free advertising zone", with over 4 million gross contacts per week.