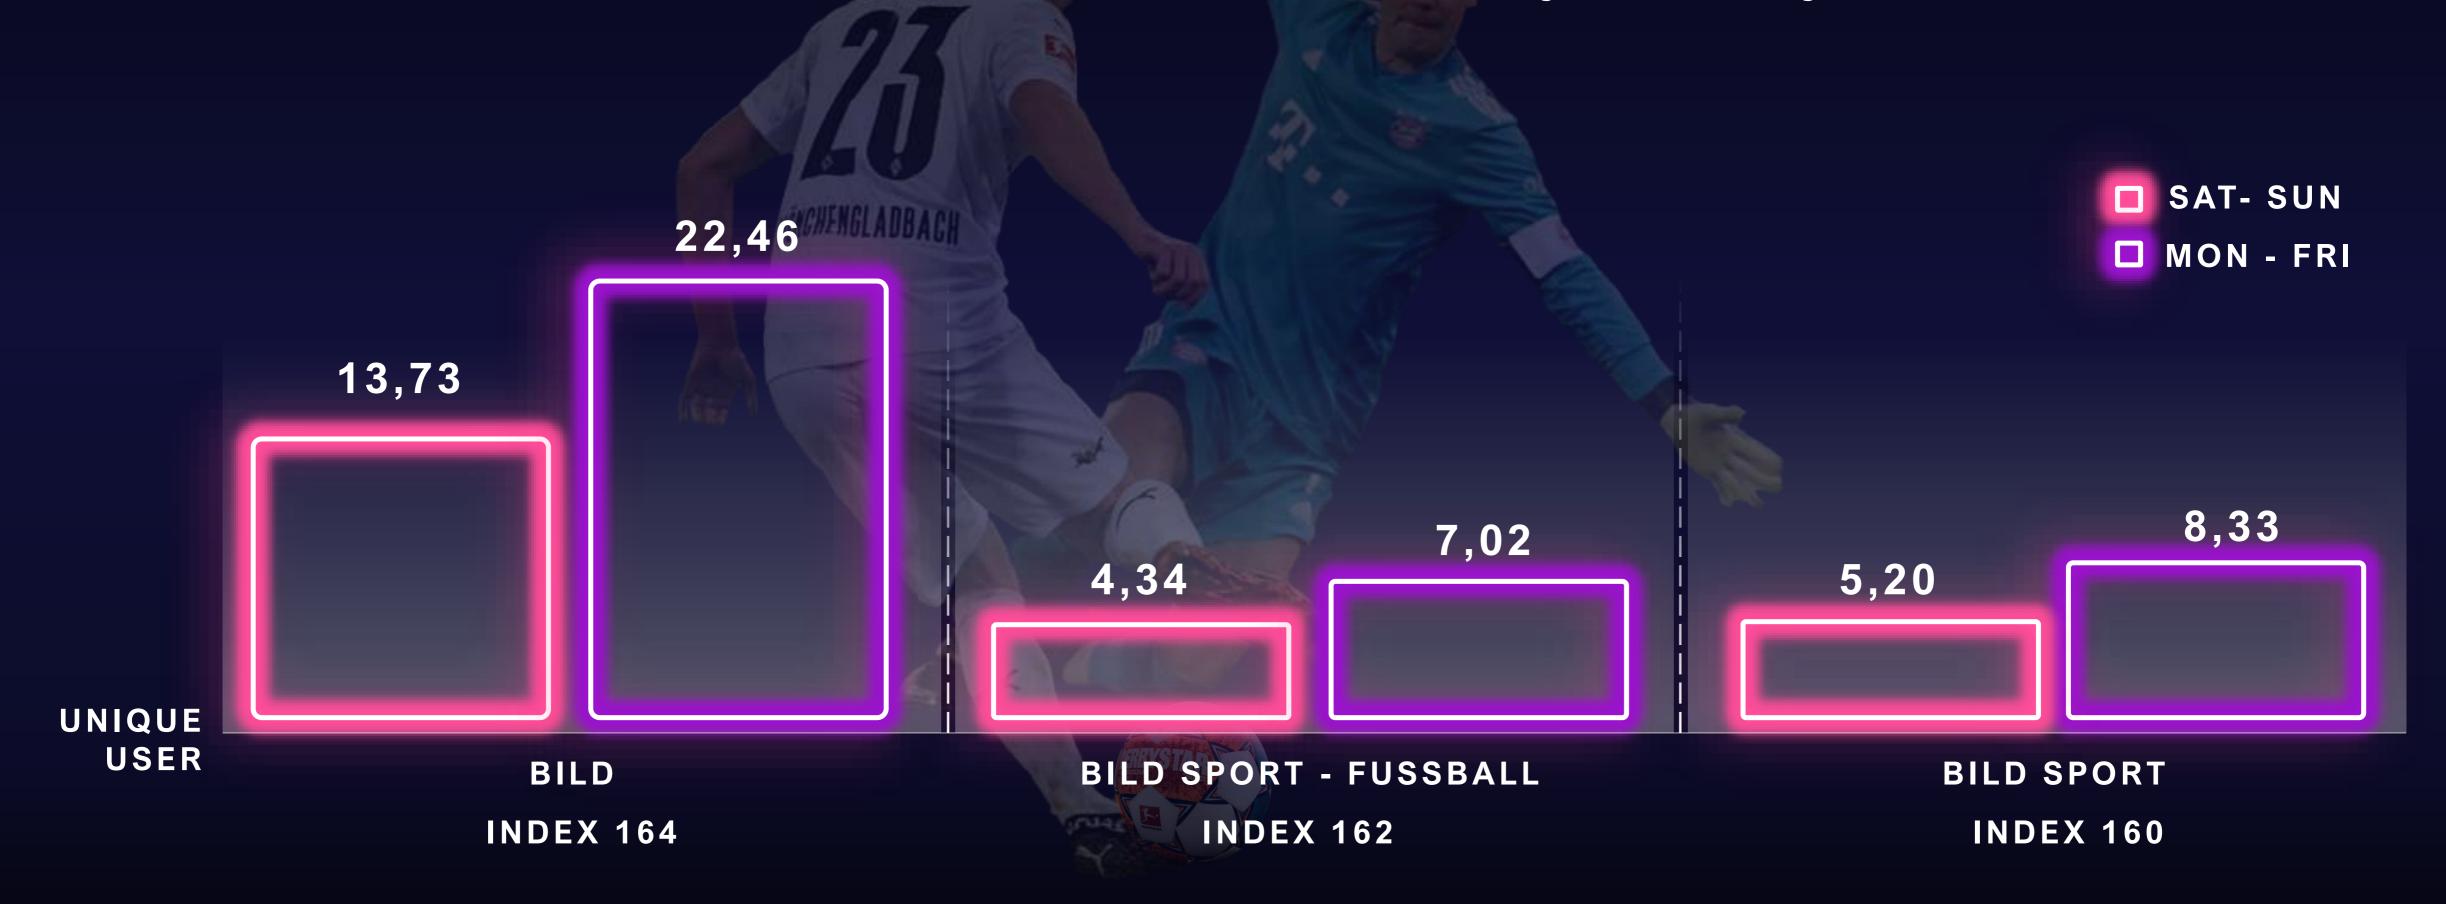

### USE OF THE BILD MEDIA

People are not only fans on weekends. Advertising is not only seen on weekends, but also from Monday to Friday.