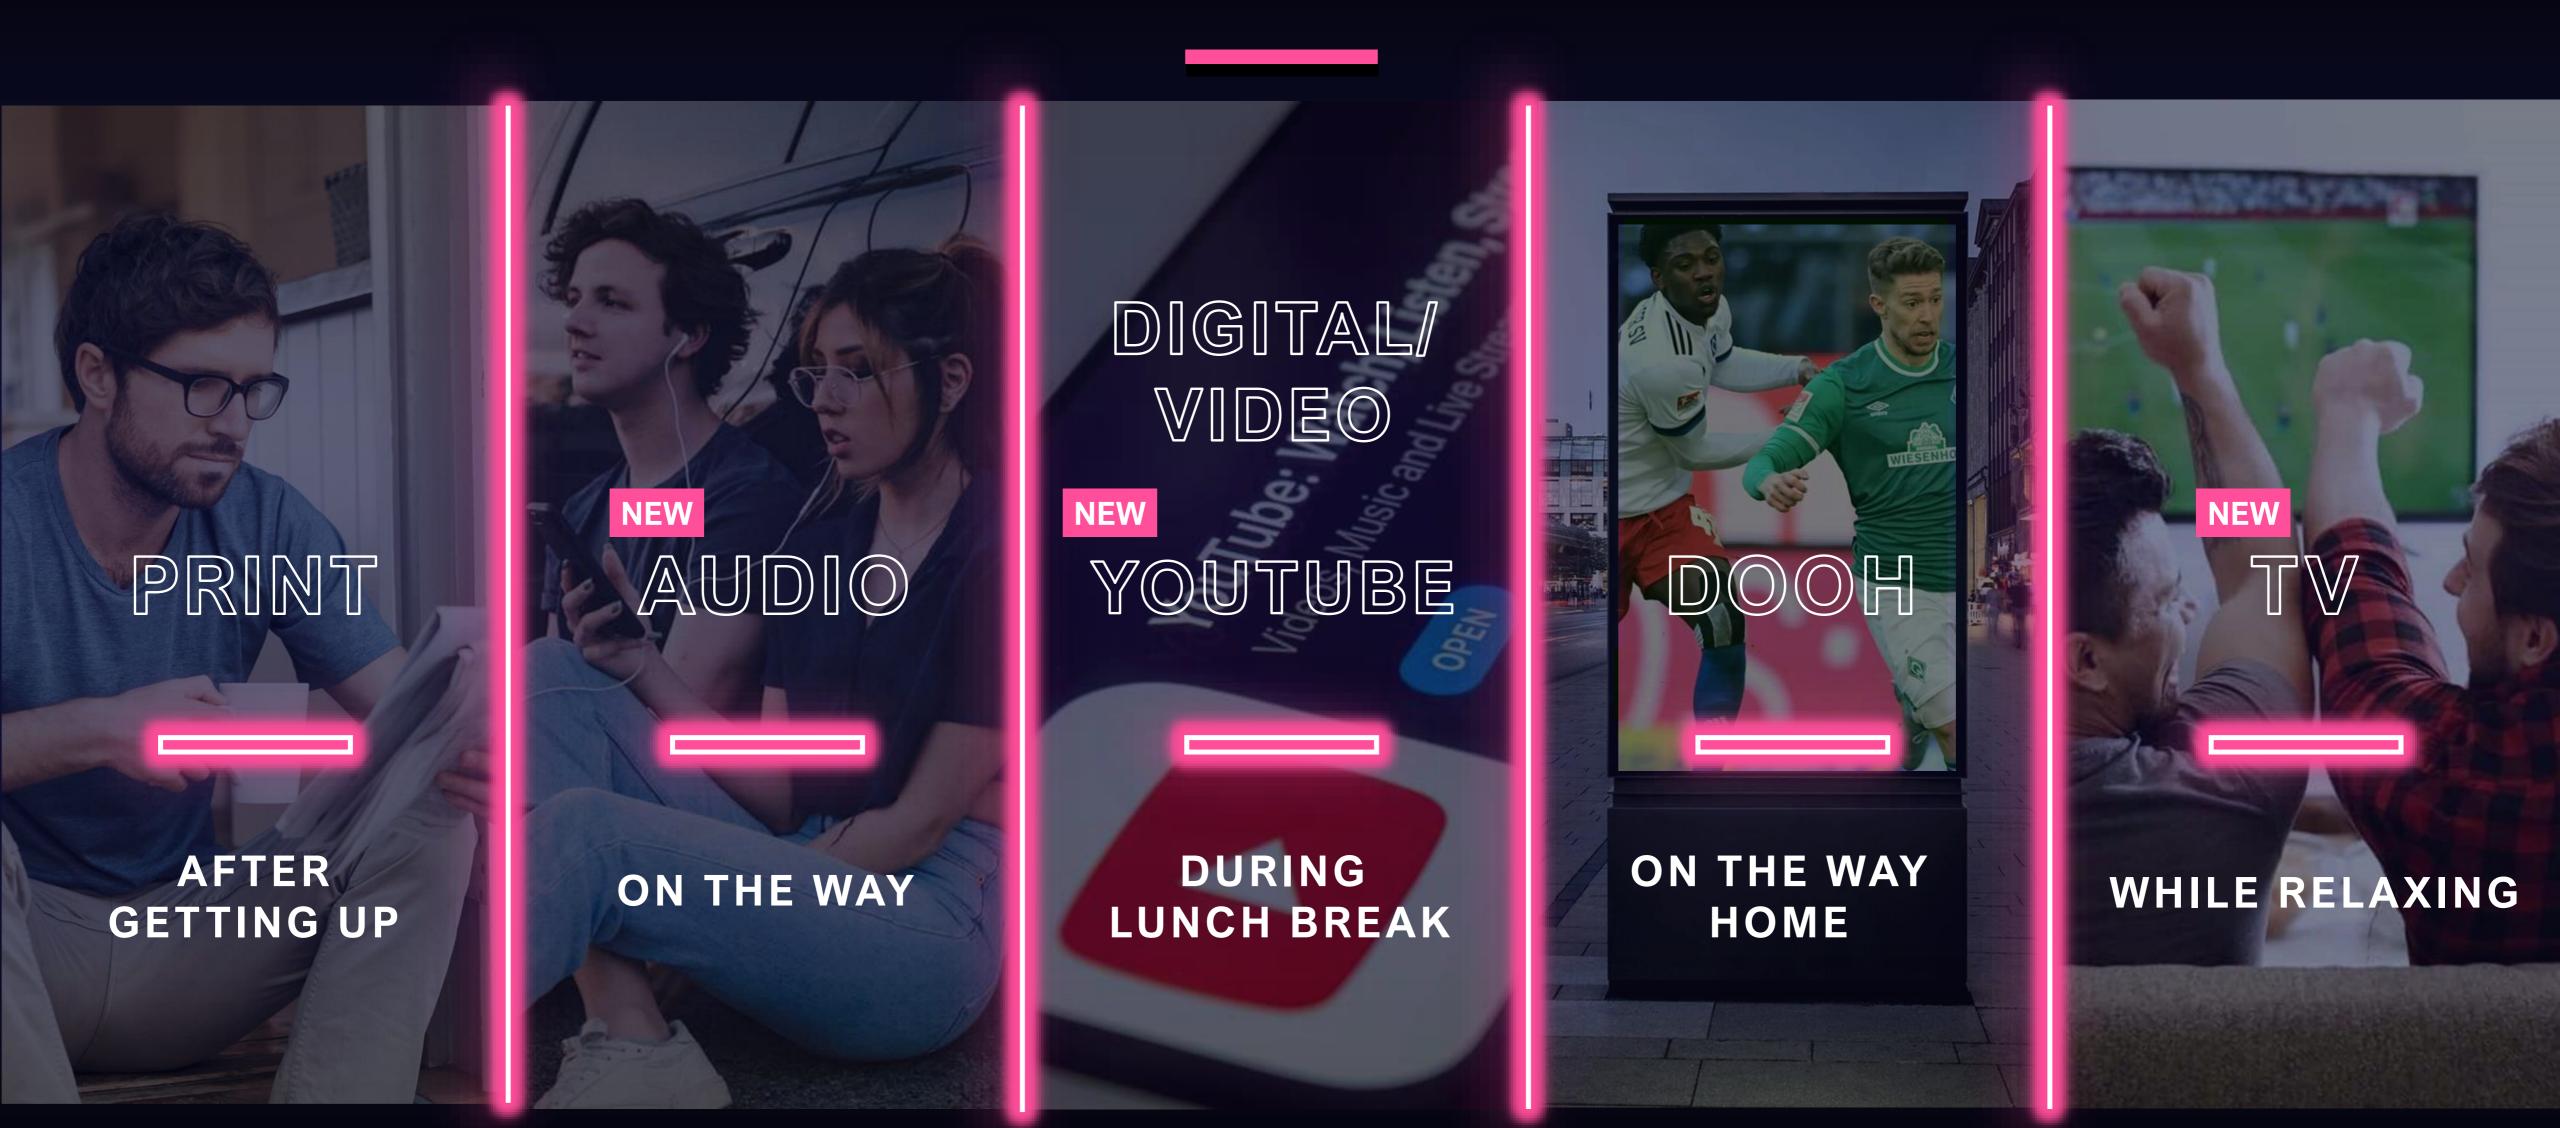

### USE OF THE BILD MEDIA

People are not only fans on weekends. Advertising is not only seen on weekends, but also from Monday to Friday.

# BUNDESLIGA ANYWHERE & ANYTIME

AUDIO